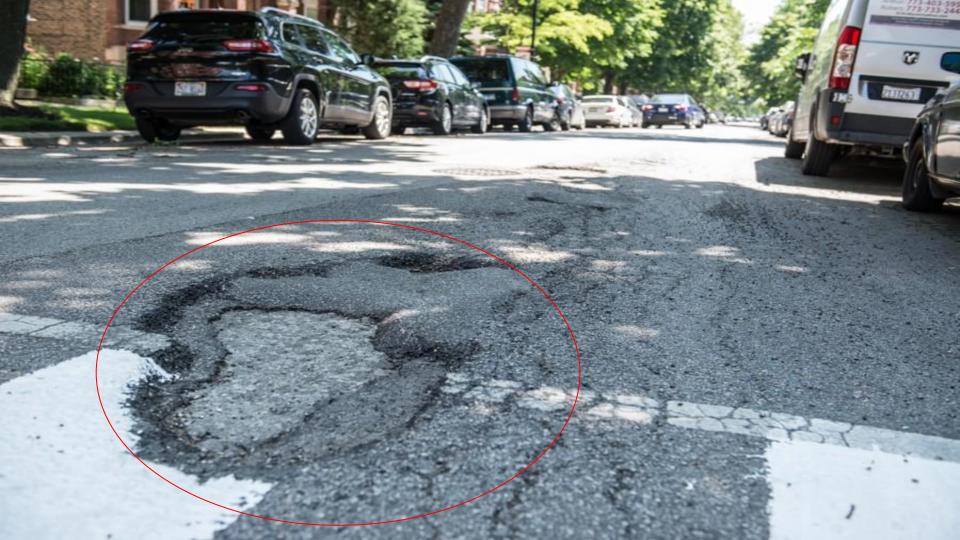

# 20,000

Potholes reported in 2018

## 89.7%

Of reported potholes were ignored in 2018