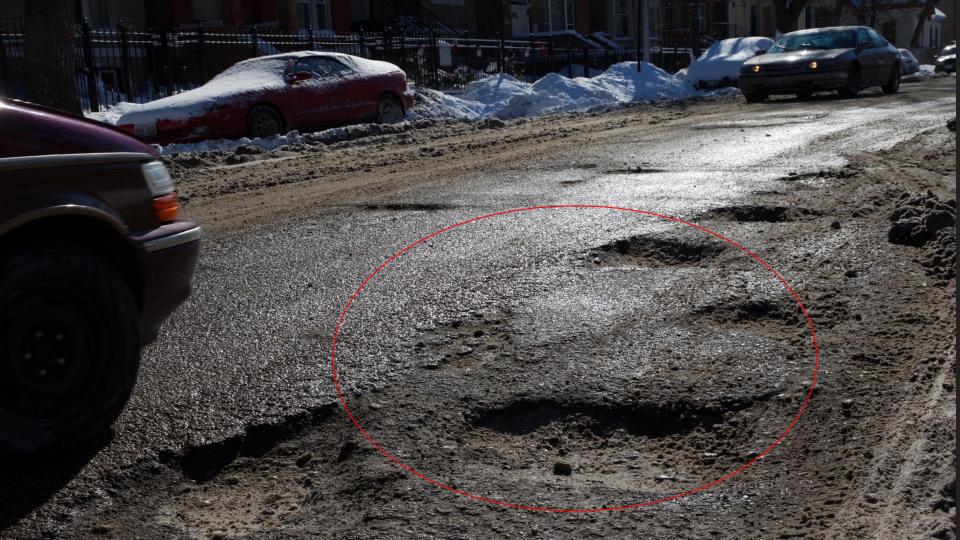

## HISTORICAL DISENFRANCHISEMENT

Industrial reconstruction (or road resurfacing) in Chicago has been an ongoing social and economic issue for our communities

#### Neighborhoods face inequity

across the city--especially in the south and west sides--as their defaced streets are disregarded by their own city officials