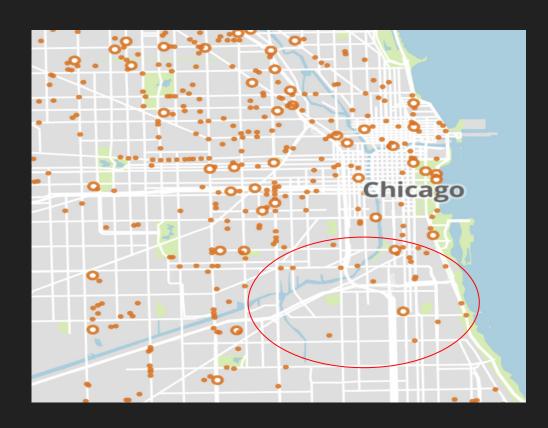

## HISTORICAL DISENFRANCHISEMENT

Industrial reconstruction (or road resurfacing) in Chicago has been an ongoing social and economic issue for our communities

#### Neighborhoods face inequity

across the city--especially in the south and west sides--as their defaced streets are disregarded by their own city officials