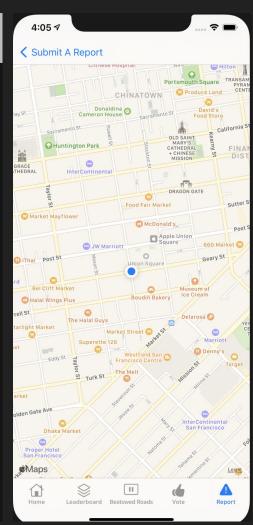

#### Enter your phone number

Enter your Ward number ?

Locate your ward

Add your location <sup>†</sup> Go to map

Upload a photo

Select image

Ready to submit

Reported Streets