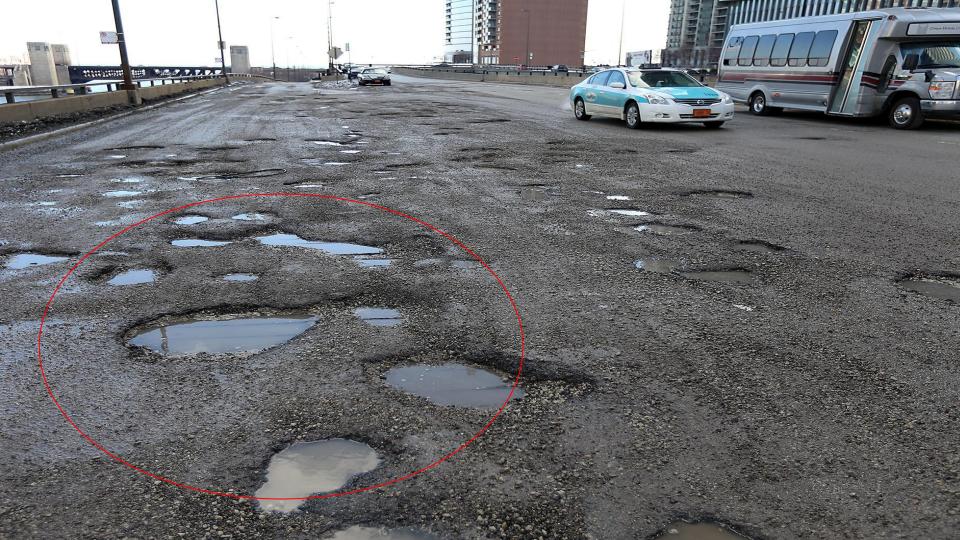

# 

Sal Abuali | Jonathan Eghan | Natalie Lampa | Jorge Angel









\$300!

Lake Shore Drive 6-19-2019



# 20,000

Potholes reported in 2018

## 89.7%

Of reported potholes were ignored in 2018

## HISTORICAL DISENFRANCHISEMENT

Industrial reconstruction (or road resurfacing) in Chicago has been an ongoing social and economic issue for our communities

#### Neighborhoods face inequity

across the city--especially in the south and west sides--as their defaced streets are disregarded by their own city officials



## NEIGHBORHOOD INFRASTRUCTURE

\$1.3M

Budget allocation for each alderman



## POTHOLES ARE POLITICAL





## STEPS WE'VE TAKEN

- UNDERSTAND THE PROCESS OF STREET RESURFACING
- UNDERSTAND THE REASONING WHY ARE SOME STREETS
  BEING IGNORED
- CREATE CONNECTIONS WITH CITY OFFICIALS WHO
  DETERMINE WHAT STREETS GET FIXED



## WHO SHAPED OUR PER